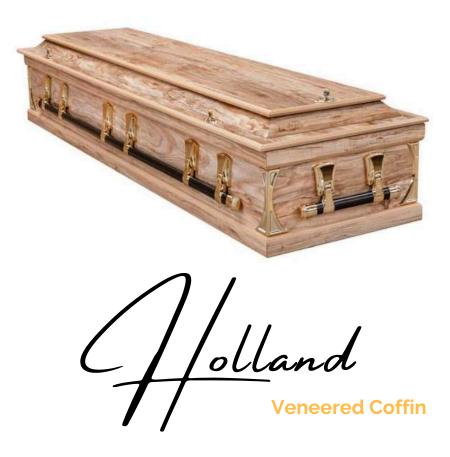

## - COFFIN DESCRIPTION -

Material: Veneered Wood Model: Dutch Model Interior Linen: Satin Size\*: 201 X 65 X 34 (cm) Length - Width - Highness

## Type of Wood\*\*

\* Plus size coffin available on request.

\*\* The model and type of wood are subject to stock availability.

encered Offins Wodel

- COFFIN DESCRIPTION -

Material: Veneered Wood Model: South African Model Interior Linen: Satin Size\*: 201 X 65 X 34 (cm) Length - Width - Highness