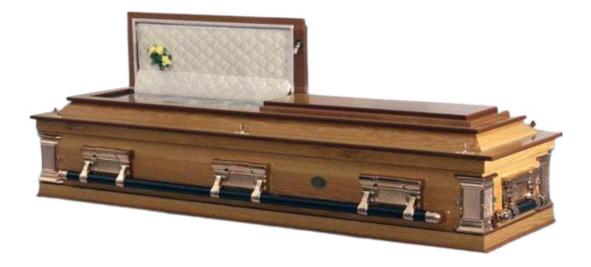

## Type of Wood\*\*

\* Plus size coffin available on request.

\*\* The model and type of wood are subject to stock availability.

encered Offins Wodel

- COFFIN DESCRIPTION -

Material: Veneered Wood Model: South African Model Interior Linen: Satin Size\*: 201 X 65 X 34 (cm) Length - Width - Highness

retoria **Veneered Coffin** 

- \* Plus size coffin available on request.
- \*\* The model and type of wood are subject to stock availability.

Annick & Son Chapel of Rest

Fleet & Operation Vehicle