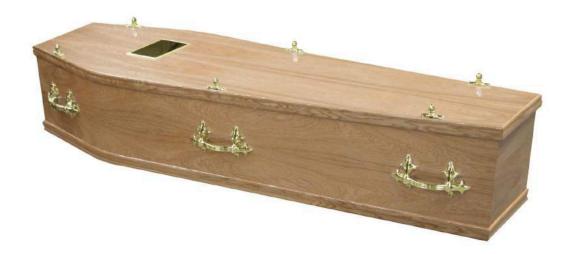

\*Preferential rate applicable on certain funeral services/products for members of the Gold Network.

encered Coffins Wodel

- COFFIN DESCRIPTION -

Material: Veneered Wood Model: British Model (Anglais) Interior Linen: Satin Size\*: 180 X 60 X 28 (cm) Length - Width - Highness

Type of Wood\*\*

Crawley

**Veneered Coffin** 

\* Plus size coffin available on request.

\*\* The model and type of wood are subject to stock availability.

encered Offins Wodel

- COFFIN DESCRIPTION -

Material: Veneered Wood Model: German Model Interior Linen: Satin Size\*: 180 X 60 X 32 (cm) Length - Width - Highness