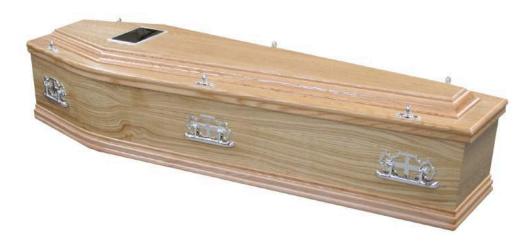

## - COFFIN DESCRIPTION -

Material: Veneered Wood Model: Dutch Model Interior Linen: Satin Size\*: 201 X 65 X 34 (cm) Length - Width - Highness

## Type of Wood\*\*

\* Plus size coffin available on request.

\*\* The model and type of wood are subject to stock availability.

encered Offins Wodel

- COFFIN DESCRIPTION -

Material: Veneered Wood Model: South African Model Interior Linen: Satin Size\*: 201 X 65 X 34 (cm) Length - Width - Highness