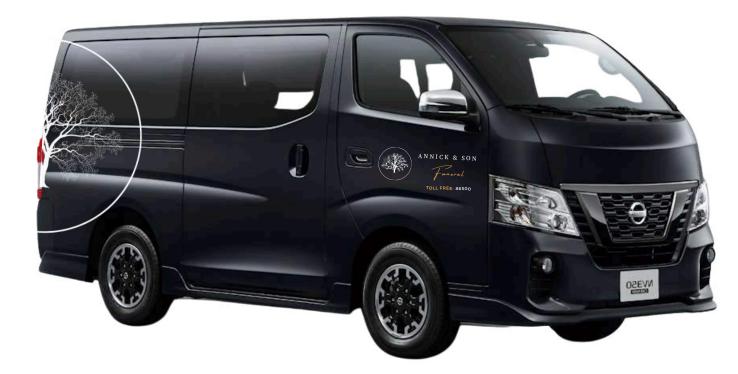

## **Operation Vehicle - Nissan NV350**

### Use of Vehicle

- Transport of Refrigerated bed
- Transfer of the deceased from the clinic/hospital.
- Transport of Chairs & Other Exposition Equipment.
- Transport of Mortuary & Embalming Equipment.