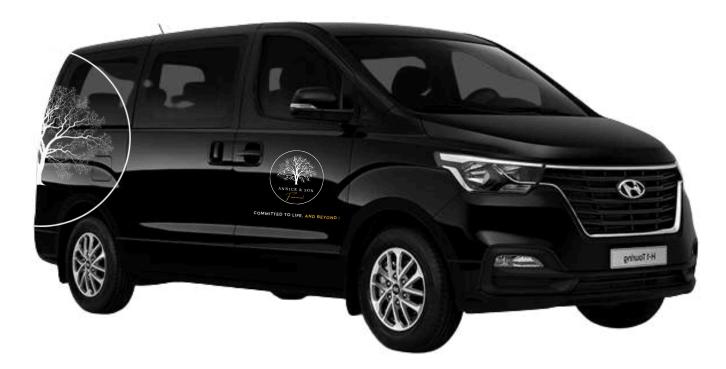

Fleet & Operation Vehicle

## Hearse Vehicle - Hyundai H1

### Use of Vehicle

- Mid-Class Hearse for Funeral Ceremony.
- Transport of Flowers & Other Exposition Equipment.
- Transport of Other Funeral Equipment.